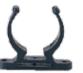

Code.....99826

Fixed Mount Support Base for "Store-All" Cases - Graphite

Code.....99824

Rail Support Base for "Store-All" Cases - Graphite

The 71325 & 71326 holding base can be self mounted or combined with "Store All" supports

99824 Rail Support Base for "Store-All" Cases - Graphite

99826 Fixed Mount Support Base for "Store-All" Cases -Graphite