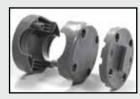

Code.....99826

Fixed Mount Support Base for "Store-All" Cases - Graphite

Code.....99824

Rail Support Base for "Store-All" Cases - Graphite

The 71325 & 71326 holding base can be self mounted or combined with "Store All" supports

99824 Rail Support Base for "Store-All" Cases - Graphite

99826 Fixed Mount Support Base for "Store-All" Cases -Graphite