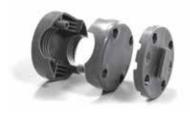

Code.....99826

Fixed Mount Support Base for "Store-All" Cases - Graphite

Code.....99824

Rail Support Base for "Store-All" Cases - Graphite

The 71325 & 71326 holding base can be self mounted or combined with "Store All" supports

99824 Rail Support Base for "Store-All" Cases - Graphite

99826 Fixed Mount Support Base for "Store-All" Cases -Graphite