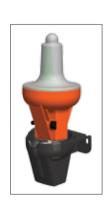

## Lifebuoy Light M.O.B (LSA Code)

### **Specifications**

- SOLAS/MED approved
- Less than 2cd in all directions of the upper hemisphere for a period of at least 2h (at white color).
- To be used with 4 alkaline batteries Size D.

Code......70000
Lifebuoy Light holder