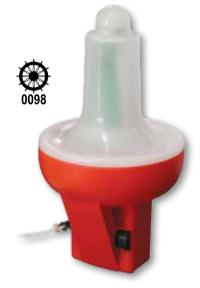

## **LALIZAS Lifebuoy Light SOLAS/MED**

#### Specifications:

- SOLAS/MED approved
- Five year life time
- No maintenance or replacement batteries are required
- Supplied complete with bracket & 1m Lifebuoy Lanyard
- Compact size
- Mounting bracket with easy fitting in all locations
- Advanced LED technology for low consumption and enhanced reliability