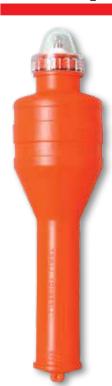

## **LALIZAS Lifebuoy Light SOLAS/MED**

#### Specifications:

- SOLAS/MED approved
- Five year life time
- No maintenance or replacement batteries are required
- Supplied complete with bracket & 1m Lifebuoy Lanyard
- Compact size
- Mounting bracket with easy fitting in all locations
- Advanced LED technology for low consumption and enhanced reliability