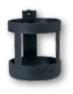

Code.....99826

Fixed Mount Support Base for "Store-All" Cases - Graphite

Code.....99824

Rail Support Base for "Store-All" Cases - Graphite

The 71325 & 71326 holding base can be self mounted or combined with "Store All" supports

99824 Rail Support Base for "Store-All" Cases - Graphite

99826 Fixed Mount Support Base for "Store-All" Cases -Graphite